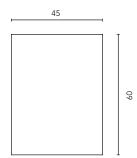

<sup>\*</sup> Dimensions indicated in the drawing are based on the level of the whole leg, in case of wall hanging the furniture dimensions. The measures of these schemes are represented in mm.