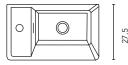

## 1 Porte

|  | SIDE PANELS  | FRONTS       | DOOR          | HANDLE                      | FINISHES | RANGE  |           |
|--|--------------|--------------|---------------|-----------------------------|----------|--------|-----------|
|  | MDF<br>16 mm | MDF<br>16 mm | Soft<br>close | Integral<br>front<br>handle | Foil 2D  | D.27,5 | Suspended |

<sup>\*</sup> Dimensions indicated in the drawing are based on the level of the whole leg, in case of wall hanging the furniture dimensions. The measures of these schemes are represented in mm.