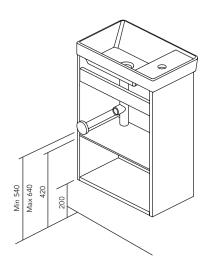

<sup>\*</sup> Dimensions indicated in the drawing are based on the level of the whole leg, in case of wall hanging the furniture dimensions. The measures of these schemes are represented in mm.