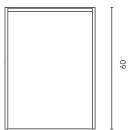

<sup>\*</sup> Dimensions indicated in the drawing are based on the level of the whole leg, in case of wall hanging the furniture dimensions. The measures of these schemes are represented in mm.