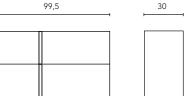

## FURNITURE AND AUXILIARIES

FURNITURE

Depth 45

56,5

The compositions of 120 are combined with 2 units of 60. The 90 measurements are based on the 60 and 30 modules.

| COLUMN<br>Depth 24 | WALL<br>Depth 15 | BASE UNIT<br>Depth 45 |
|--------------------|------------------|-----------------------|
| 30                 | 35 50            | 35                    |
|                    | 8                | 56,5                  |

\* Dimensions indicated in the drawing are based on the level of the whole leg, in case of wall hanging the furniture dimensions. The measures of these schemes are represented in mm.