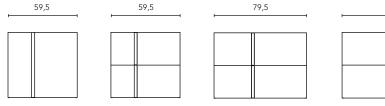

## FURNITURE AND AUXILIARIES

FURNITURE

Depth 45

56,5

The compositions of 120 are combined with 2 units of 60. The 90 measurements are based on the 60 and 30 modules.

| COLUMN<br>Depth 24 | WALL<br>Depth 15 | BASE UNIT<br>Depth 45 |
|--------------------|------------------|-----------------------|
| 30                 | 35 50            | 35                    |
|                    | 8                | 56,5                  |

\* Dimensions indicated in the drawing are based on the level of the whole leg, in case of wall hanging the furniture dimensions. The measures of these schemes are represented in mm.