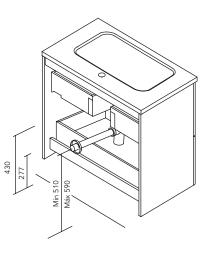

\* Dimensions indicated in the drawing are based on the level of the whole leg, in case of wall hanging the furniture dimensions. The measures of these schemes are represented in mm.