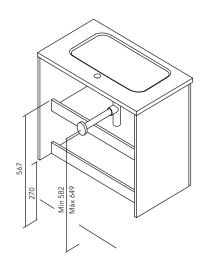

\* Dimensions indicated in the drawing are based on the level of the whole leg, in case of wall hanging the furniture dimensions. The measures of these schemes are represented in mm.