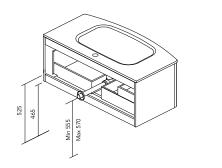

\* Dimensions indicated in the drawing are based on the level of the whole leg, in case of wall hanging the furniture dimensions. The measures of these schemes are represented in mm.