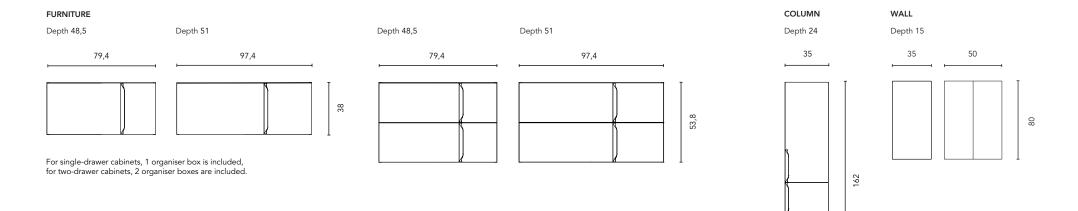

## Tube depth 7 cm.

1 Drawer

2 Drawers

| SIDE PANELS         | FRONTS        | DRAWERS                         |                              |                     |               | FINISHES | HANDLE                     | RANGE  |           |
|---------------------|---------------|---------------------------------|------------------------------|---------------------|---------------|----------|----------------------------|--------|-----------|
| Fiberboard<br>16 mm | MDF.<br>18 mm | Partially extraction<br>Hettich | Smoky<br>leather<br>interior | Drawer<br>organiser | Soft<br>close | Foil 3D  | Patented covered<br>handle | Curved | Suspended |

\* Dimensions indicated in the drawing are based on the level of the whole leg, in case of wall hanging the furniture dimensions. The measures of these schemes are represented in mm.