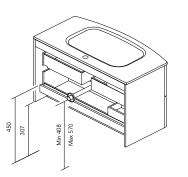

\* Dimensions indicated in the drawing are based on the level of the whole leg, in case of wall hanging the furniture dimensions. The measures of these schemes are represented in mm.