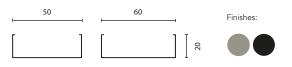

# **FURNITURE**

### **FURNITURE**

Depth 35



Unit with drain protection and drawer organizer.

### BASE UNIT

Depth 35



Auxiliary unit, without drain protection and drawer organizer. Unit with top. Doesn't admit washbasin.

### METALLIC SHELF

Depth 35



80

### WALL

Depth 35

35 50

Interior: 2 glass shelves.

# MACHINED WORKTOPS

Depth 35 / Thickness 1,6

50 / 60



Finishes:



FINISHES



# Tube depth 5,5 cm.

1 Drawer

2 Drawers





| SIDE PANELS  | FRONTS       | DRAWERS                         |                        |               | FINISHES          | HANDLE         | R A N G E |           |
|--------------|--------------|---------------------------------|------------------------|---------------|-------------------|----------------|-----------|-----------|
| MDF<br>16 mm | MDF<br>16 mm | Partially extraction<br>Hettich | Smoky leather interior | Soft<br>close | Foil 2D / Foil 3D | Leather handle | D.35      | Suspended |

<sup>\*</sup> Dimensions indicated in the drawing are based on the level of the whole leg, in case of wa