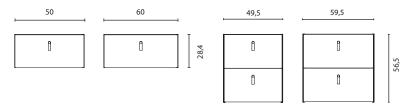

# Tube depth 5,5 cm.

1 Drawer

2 Drawers

| SIDE PANELS  | FRONTS       | DRAWERS                         |                        |               | FINISHES          | HANDLE         | R A N G E |           |
|--------------|--------------|---------------------------------|------------------------|---------------|-------------------|----------------|-----------|-----------|
| MDF<br>16 mm | MDF<br>16 mm | Partially extraction<br>Hettich | Smoky leather interior | Soft<br>close | Foil 2D / Foil 3D | Leather handle | D.35      | Suspended |