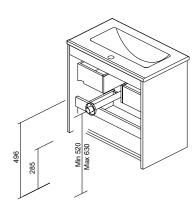

<sup>\*</sup> Dimensions indicated in the drawing are based on the level of the whole leg, in case of wall hanging the furniture dimensions. The measures of these schemes are represented in mm.