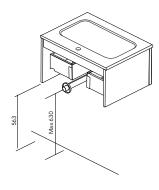

<sup>\*</sup> Dimensions indicated in the drawing are based on the level of the whole leg, in case of wall hanging the furniture dimensions. The measures of these schemes are represented in mm.