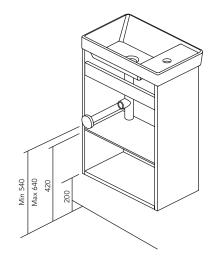

\* Dimensions indicated in the drawing are based on the level of the whole leg, in case of wall hanging the furniture dimensions. The measures of these schemes are represented in mm.