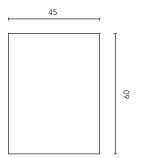

\* Dimensions indicated in the drawing are based on the level of the whole leg, in case of wall hanging the furniture dimensions. The measures of these schemes are represented in mm.