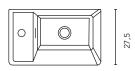

## FINISHES

NORDIC OAK

GLOSS WHITE

SAMARA ASH

1 Door

| SIDE PANELS  | FRONTS       | DOOR          | HANDLE                      | FINISHES | RANGE  |           |
|--------------|--------------|---------------|-----------------------------|----------|--------|-----------|
| MDF<br>16 mm | MDF<br>16 mm | Soft<br>close | Integral<br>front<br>handle | Foil 2D  | D.27,5 | Suspended |

\* Dimensions indicated in the drawing are based on the level of the whole leg, in case of wall hanging the furniture dimensions. The measures of these schemes are represented in mm.