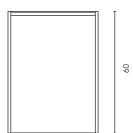

\* Dimensions indicated in the drawing are based on the level of the whole leg, in case of wall hanging the furniture dimensions. The measures of these schemes are represented in mm.